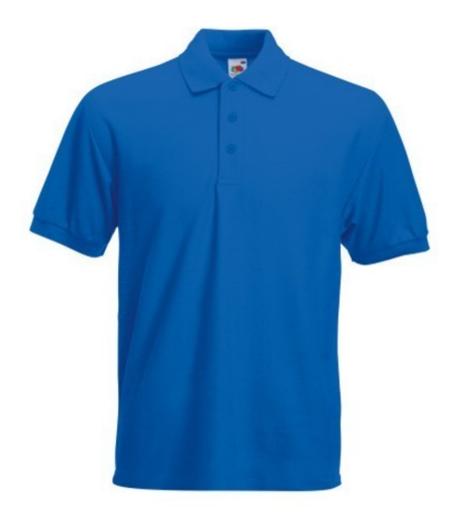

# FRUIT OF THE LOOM, 65/35 HEAVY POLO, MEN'S POLO SHIRT, ROYAL BLUE, S

### **Basic informations**

Size: S Package: 36 Length: 61 Width: 41 Height: 26 Size: S Color: Royal blue

| Colors |  |  |  |  |
|--------|--|--|--|--|
|        |  |  |  |  |

#### Specification

Fruit of the Loom, 65/35 Heavy Polo, polo shirt for men, royal blue, S. Polo shirt for men, composed of 65% cotton and 35% polyester, T-shirt 230gm / m2. Guaranteed 60 degree wash, button-down buttons, classic polo shirt, normal cut. Branding: embroidery, flex, flock, sieve